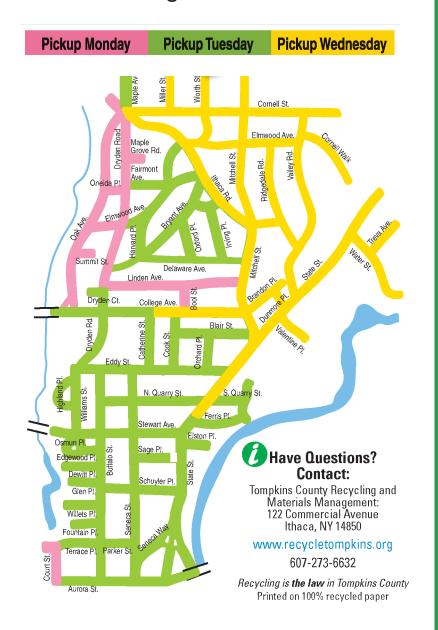

## COLLEGETOWN RECYCLING SCHEDULE

See reverse side for recycling guidelines.



#### 2022

| 2022 July August September |                                     |                                |                                |                          |                                            |                                           |                                          |   |                                |                          |                       |                                    |                                     |                                           |                                           |  |                                                  |                          |                                           |                               |                                                |