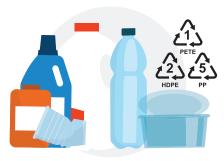

#### Plastics

Plastics marked #1, #2, #5 including yogurt cups, milk jugs, and detergent bottles

Paper Cartons & Drink Boxes Milk, juice, and soup boxes including Tetra Pak® cartons

**Plastic Containers** Plastics marked #1, #2, #5 including yogurt cups, milk jugs, and detergent bottles

**Glass Containers** Clear, green, and brown food and beverage containers